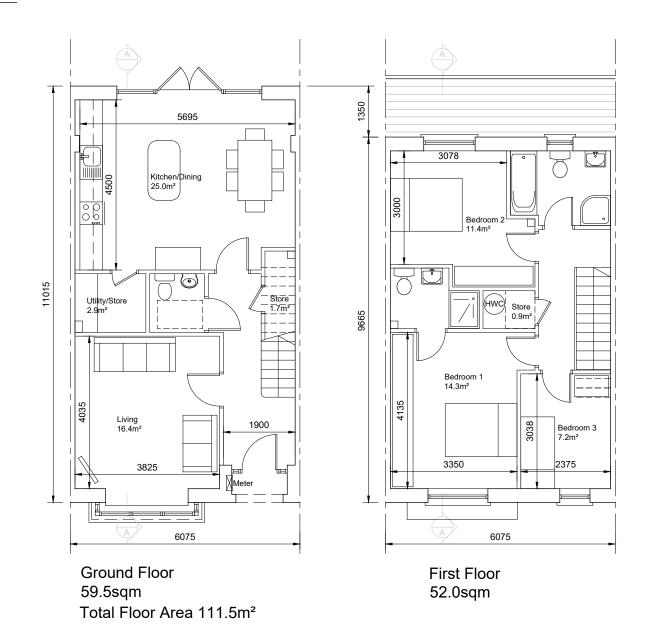

Do not scale this drawing. All dimensions to be checked on site. To be read with relevant Engineers drawings. Notes: All dimensions in millimetres.
 North point orientation / levels as per site plan.

This Housetype may be handed. See site layout External Finishes: Roof: Fibre-cement slates. Painted render finish Selected facing brick uPVC or timber framed Gutters/downpipes: uPVC or aluminium Front Door: Selected coloured composite or painted timber door with fanlight and/or sidelight and/or glazed light in leaf HOUSETYPE N1 1828 P N1-100
ef. htm://www.naran/co.-Planning-SHD PLANS, SECTION & ELEVATIONS Development at Academy Street Navan COINDALE LTD.