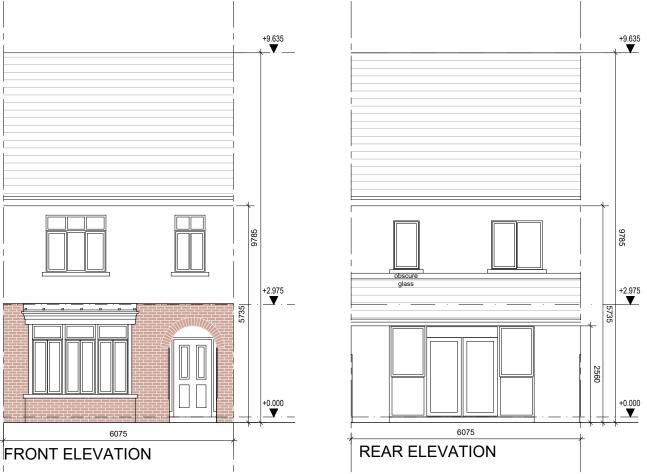

Do not scale this drawing. All dimensions to be checked on site. To be read with relevant Engineers drawings. Notes: All dimensions in millimetres.
 North point orientation / levels as per site plan.

This Housetype may be handed. See site layout External Finishes: Roof: Fibre-cement slates. Painted render finish Selected facing brick uPVC or timber framed Gutters/downpipes: uPVC or aluminium Front Door: Selected coloured composite or painted timber door with fanlight and/or sidelight and/or glazed light in leaf HOUSETYPE N1 1828 P N1-100
ef. htm://www.naran/co.-Planning-SHD PLANS, SECTION & ELEVATIONS Development at Academy Street Navan COINDALE LTD.