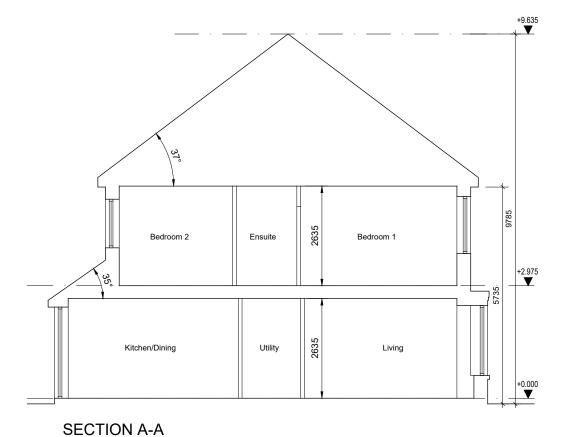

Do not scale this drawing. All dimensions to be checked on site. To be read with relevant Engineers drawings. Notes: All dimensions in millimetres.
 North point orientation / levels as per site plan.

This Housetype may be handed. See site layout External Finishes: Roof: Fibre-cement slates. Painted render finish Selected facing brick uPVC or timber framed Gutters/downpipes: uPVC or aluminium Front Door: Selected coloured composite or painted timber door with fanlight and/or sidelight and/or glazed light in leaf HOUSETYPE N1 1828 P N1-100
ef. htm://www.naran/co.-Planning-SHD PLANS, SECTION & ELEVATIONS Development at Academy Street Navan COINDALE LTD.